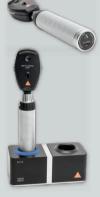

# [ HEINE BETA® 200 LED OPHTHALMOSCOPE ]

# [ ORDERING INFORMATION ]

BETA 200 LED Ophthalmoscope Set with BETA 4 USB rechargeable handle The set includes the BETA 200 LED Ophthalmoscope, BETA 4 USB rechargeable handle with USB cord and plug-in power supply, hard case, handle rest

C-144.28.388

BETA 200 LED Ophthalmoscope Set with BETA 4 NT rechargeable handle The set includes the BETA 200 LED Ophthalmoscope, BETA 4 NT rechargeable handle with NT4 table charger, hard case

C-144.24.420

BETA 200 LED Ophthalmoscope, without handle

C-008.30.100

BETA 200 S LED Ophthalmoscope Set with BETA4 USB rechargeable handle The set includes the BETA 200 S LED Ophthalmoscope, BETA4 USB rechargeable handle with USB cord and plug-in power supply, hard case, handle rest