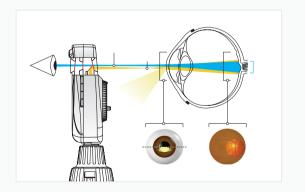

# HEINE BETA® LED Ophthalmoscopes: Now with exclusive LED<sup>HQ</sup> Illumination

Exclusive aspherical optical system (AOS) redirects corneal reflections away from the examiner's path of sight providing **a crisp, clear view of the fundus.** Eliminates the need for filters and other systems that reduce resolution.