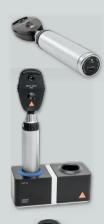

# [ ORDERING INFORMATION ]

BETA 200 LED Ophthalmoscope Set with BETA 4 USB rechargeable handle The set includes the BETA 200 LED Ophthalmoscope, BETA 4 USB rechargeable handle with USB cord and plug-in power supply, hard case, handle rest

C-144.28.388

BETA 200 LED Ophthalmoscope Set with BETA 4 NT rechargeable handle The set includes the BETA 200 LED Ophthalmoscope, BETA 4 NT rechargeable handle with NT4 table charger, hard case

C-144.24.420