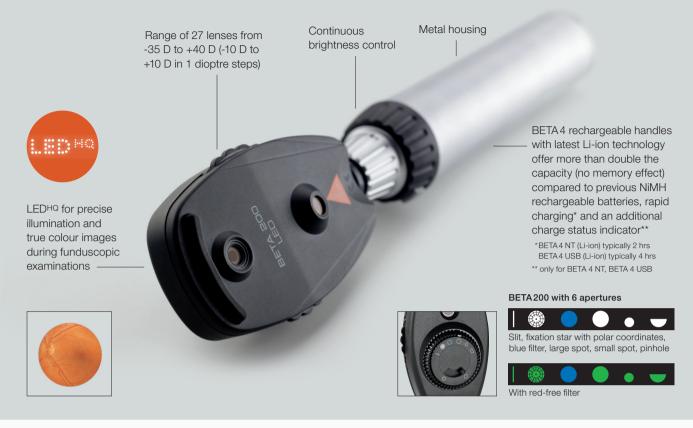

# HEINE BETA® LED Ophthalmoscopes: Now with exclusive LED<sup>HQ</sup> Illumination

Exclusive aspherical optical system (AOS) redirects corneal reflections away from the examiner's path of sight providing **a crisp, clear view of the fundus.** Eliminates the need for filters and other systems that reduce resolution.

Exclusive continuous brightness control between 100% and 3% (patent pending) with one-finger operation. At the same time colour rendering values and homogeneous illumination stay the same. **To suit any examination environment,** and for increased patient comfort by **reducing glare.** 

Exclusive dustproof design with aluminium frame protects the precision optical components, ensures maintenance-free operation and makes the instrument shock-resistant.

**5 Year Guarantee.** HEINE makes no compromises in manufacturing high quality medical instruments. Our commitment to vertical integration in manufacturing means we control all aspects of our instrument quality.

#### HIGH AND HOMOGENEOUS ILLUMINATION

#### FAITHFUL COLOUR RENDERING INDEX

Colour temperature 3500 K, Colour Rendering Index (CRI) > typically 97, special index for red colours (R9) >93 on a maximum scale of 100.

#### CONSISTENT LIGHT OUTPUT AND PERFORMANCE

throughout the whole working life of up to 100,000 hours.

#### EFFICIENCY

with the BETA4 rechargeable handle a longer examination time of approx. 3x.