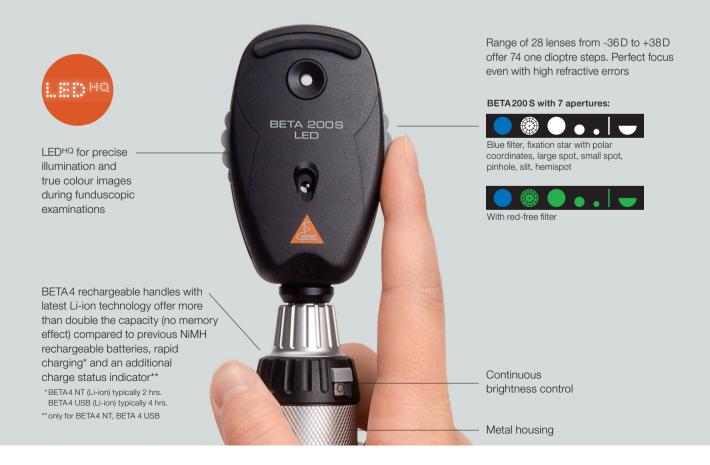

## [HEINE BETA® 200 S LED OPHTHALMOSCOPE]

Exclusive continuous brightness control between 100% and 3% (patent pending) with one-finger operation. At the same time colour rendering values and homogeneous illumination stay the same. **To suit any examination environment,** and for increased patient comfort by **reducing glare.** 

Exclusive dustproof design with aluminium frame protects the precision optical components, ensures maintenance-free operation and makes the instrument shock-resistant.

**5 Year Guarantee.** HEINE makes no compromises in manufacturing high quality medical instruments. Our commitment to vertical integration in manufacturing means we control all aspects of our instrument quality.

#### EFFICIENCY

with the BETA4 rechargeable handle a longer examination time of approx. 3x.